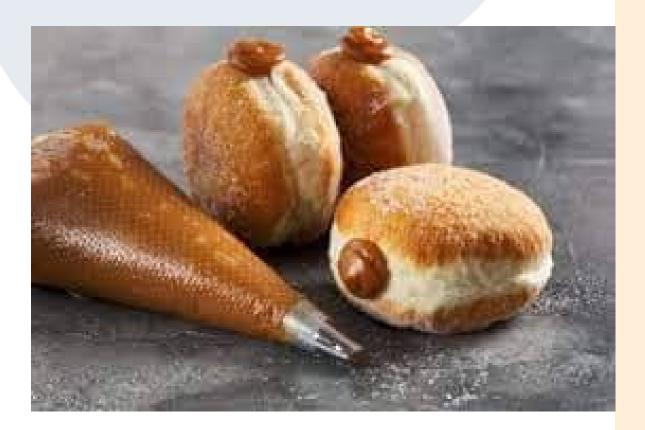

#### **OVERVIEW**

An innovative high-quality water based fillings. Due to short and stable texture very easy to use. For a lot of different applications like cakes, tarts and puff pastries.

- Bake stable
- Freeze/Thaw stable
- Can be injected before or after baking
- Paste texture, easy to spread, easy to write with
- Ready-to-use
- Smooth and creamy texture (fat presence)
- Shelf stable
- Eggless and non-dairy
- Lower dry matter, better to keep the freshness

#### USAGE

- Easy to use straight from the pail
- Can be mixed with whipped cream or butter cream
- Dosage according to your taste