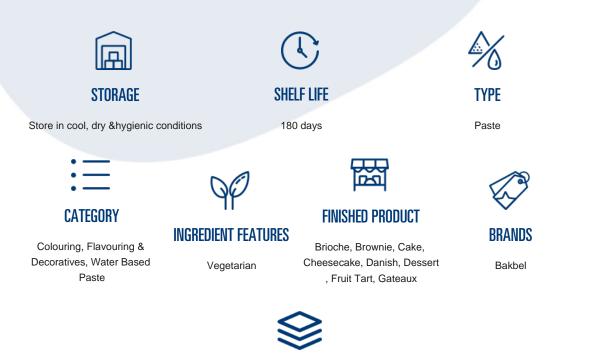

#### **OVERVIEW**

An innovative high-quality water based fillings. Due to short and stable texture very easy to use. For a lot of different applications like cakes, tarts and puff pastries.

- Bake stable
- Freeze/Thaw stable
- Can be injected before or after baking
- Paste texture, easy to spread, easy to write with
- Ready-to-use
- Smooth and creamy texture (fat presence)
- Shelf stable
- Eggless and non-dairy
- Lower dry matter, better to keep the freshness

#### USAGE

- Easy to use straight from the pail
- Can be mixed with whipped cream or butter cream
- Dosage according to your taste