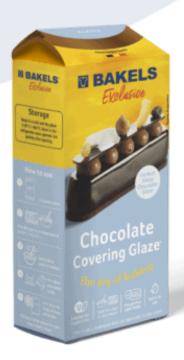

# **BAKELS EXCLUSIVE CHOCOLATE COVERING GLAZE**

Our chocolate covering glaze is a high-quality cold application glaze which delivers a great shiny effect.

#### Features

- Ready-to-use.
- It's designed to be used on pastries, cakes and desserts such as mousses, cheesecakes and bavarois, where a hot
  glaze cannot be used.
- It can be easily spread on cakes using a palette knife