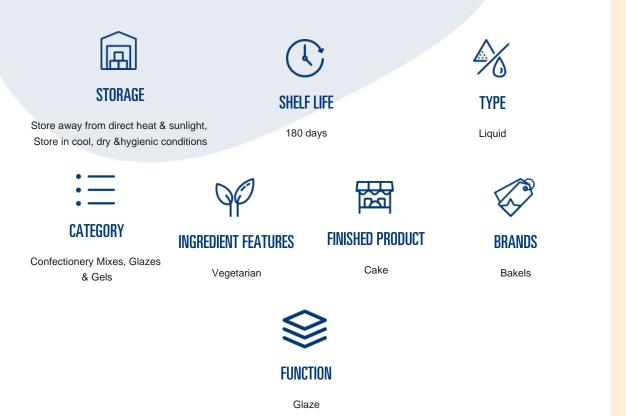

#### **INGREDIENTS**

Liquid Glucose, Water, Sugar, Acidity Regulator (INS 330), Preservative (INS 202), Stabilizers (INS 406, 440)

#### PACKAGING

Code

**Size** 2 KG **Type** Pail Palletisation