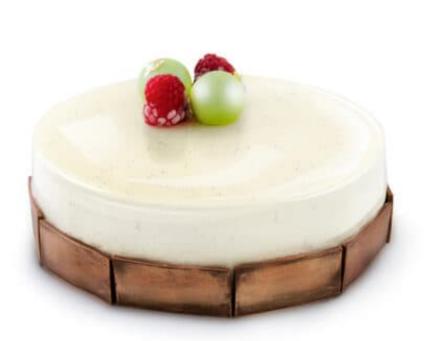

### **OVERVIEW**

A high-quality range of cold application glazes which delivers a great shiny effect. It's designed to be used on pastries, cakes and desserts such as mousses, cheesecakes and bavarois, where a hot glaze cannot be used. It can be applied with a brush to fresh fruit or spread on cakes using a palette knife