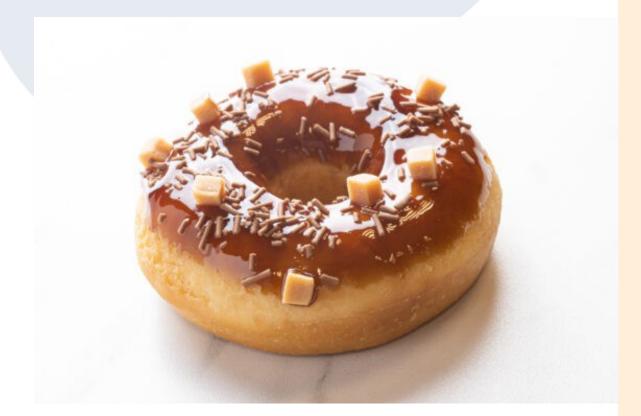

# **CARAMEL GELO**

# **OVERVIEW**

Our high-quality range of caramel-flavored cold application glaze is crafted to elevate your creations, delivering a stunning shiny and mirror effect that will leave a lasting impression.

#### **Key Characteristics:**

- 1. **Premium Quality:** Caramel Gelo is synonymous with excellence. We source only the finest ingredients to create a glaze that meets the highest standards of quality.
- 2. Rich Caramel Flavor: Immerse your treats in the luscious taste of caramel. Our glaze is infused with a rich, authentic caramel flavor that adds a decadent touch to any dessert.
- 3. Shiny and Mirror Effect: Transform your creations into works of art. Caramel Gelo provides a brilliant, glossy finish that not only enhances the visual appeal but also captivates the taste buds.
- 4. Versatility: Whether you're a professional pastry chef or a home baker, Caramel Gelo is designed for ease of use. It can be effortlessly applied to a variety of desserts, from cakes and pastries to tarts and more.
- 5. **Consistency:** Achieve consistent results every time. The smooth and easy-to-spread consistency of Caramel Gelo ensures uniform coverage, giving your desserts a polished and professional look.