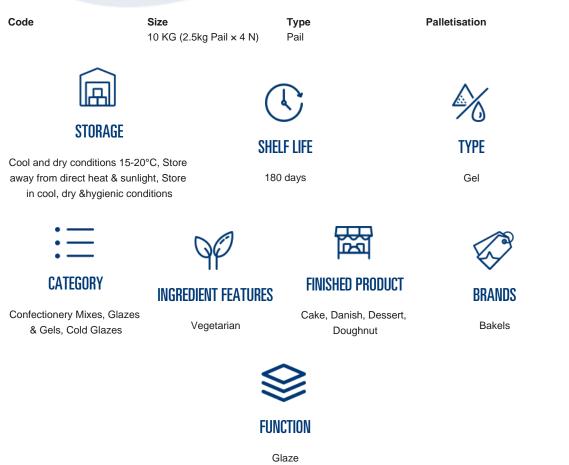

only enhances the visual appeal but also captivates the taste buds.
- 4. Versatility: Whether you're a professional pastry chef or a home baker, Caramel Gelo is designed for ease of use. It can be effortlessly applied to a variety of desserts, from cakes and pastries to tarts and more.
- 5. **Consistency:** Achieve consistent results every time. The smooth and easy-to-spread consistency of Caramel Gelo ensures uniform coverage, giving your desserts a polished and professional look.

Check our complete range Chocolate Gelo , Neutral Gelo , Butterscotch Gelo

### USAGE

Can be used for toppings / decoration for sponge / cake.



### **INGREDIENTS**

Liquid Glucose, Water, Sugar, Color (INS 150c), Stabilizers (INS 406, 440), Acidity Regulator (INS 330), Preservative (INS 202)

### PACKAGING