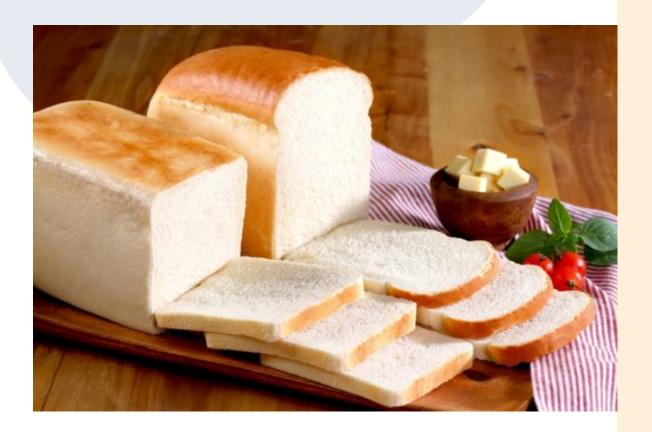

# **DOMAX SF BINGO SUPREME**

## **OVERVIEW**

DOMAX SF BINGO SUPREME bread improver gives ultimate bread quality having low in dosage, economical and specially developed for the Indian Market and gives optimum result in different dough and dough mixers.

**Bread Improvers** 

**FINISHED PRODUCT** 

Bread