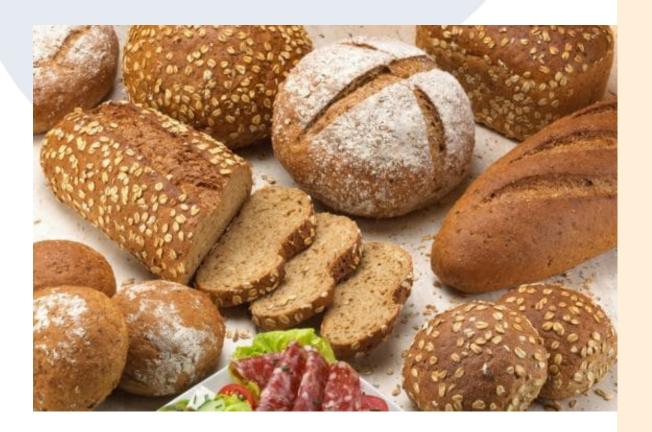

## **OVERVIEW**

DOMAX SF XL SUPREME is a concentrated and low dosage bread improver having broad functionality which provides dough relaxation, dough tolerance and excellent volume to bread and other bread products.

Bread