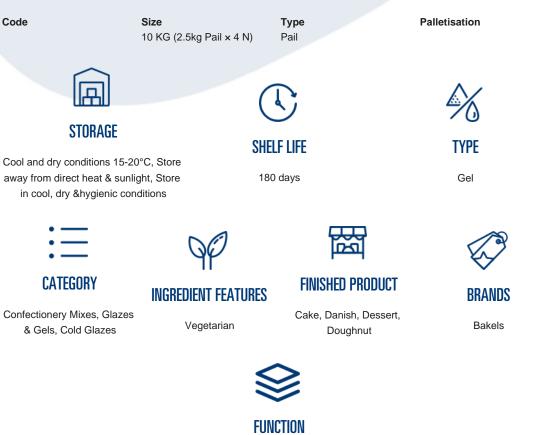

### **INGREDIENTS**

Liquid Glucose, Water, Sugar, Colour (INS 110), Stabilizers (INS 406, 440), Acidity Regulator (INS 330), Preservative (INS 202), gold dust