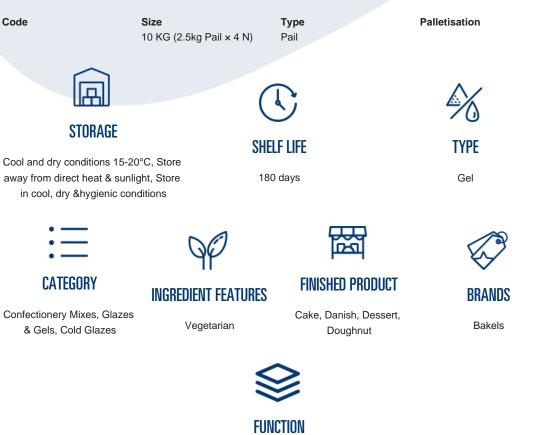

### **INGREDIENTS**

Liquid Glucose, Water, Sugar, Colour (171), Stabilizers (INS 406, 440), Acidity Regulator (INS 330), Preservative (INS 202)